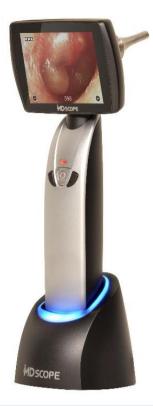

## APPLE BIOMEDICAL INC. 愛譜實業有限公司

8F, No. 12, Lane 609, Chong Shin Road, Sec. 5, New Taipei 24159, Taiwan. Tel: 886-2-2999-5505|Fax: 886-2-2999-6605|E-mail: info@applebiomed.com

| Model                  | MD Scope MS102                                                                 |
|------------------------|--------------------------------------------------------------------------------|
| Description            | Video otoscope                                                                 |
| Dimension              | 95(L)x85(W)x210(H) mm                                                          |
| Weight                 | 250 g                                                                          |
| Monitor                | 3" color digital screen                                                        |
| Camera Probe           | QVGA 640 x 480 pixels FOV: 60 degree                                           |
| Image Resolution       | 640 x 480 pixels                                                               |
| Image Freeze Function  | Yes                                                                            |
| Image Browse Mode      | Yes                                                                            |
| Image Zoom in/out      | Yes                                                                            |
| Built-in Image Storage | 1,000 photos                                                                   |
| Power Saving Mode      | Yes                                                                            |
| Video output           | Mini USB cable                                                                 |
| Brightness Control     | Yes                                                                            |
| Battery                | Li-on Rechargeable battery                                                     |
| Battery Life           | Up to 4 hours in continuous use                                                |
| Power Indicator Light  | Yes                                                                            |
| Accessories            | Cable set, Camera probes, charging cradle, and disposable specula              |
| Packaging Information  | Packing in a carrying case (Nylon bag +inner sponge) covered by a color sleeve |